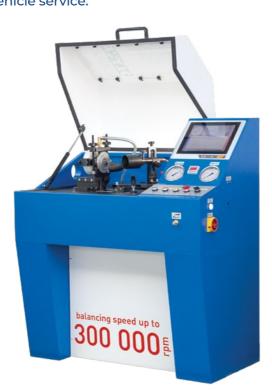

# **VSR BALANCING MACHINE**

# **SBR-10**

turbocharger rotor balancing at maximum operating speed balancing machine for vehicle service.