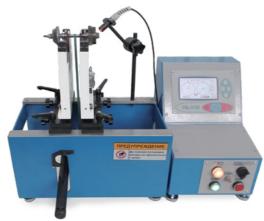

# **SHAFT BALANCING MACHINE**

low-speed balancing process of turbine shaft

# DBST-20

low-speed balancing of the rotor in the turbocharger center housing rotating assembly.

**TURBOCHARGER CHRA BALANCER** 