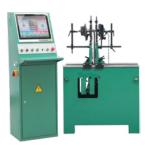

# **VSR BALANCING MACHINE**

# **SBR-10**

turbocharger rotor balancing at maximum operating speed balancing machine for vehicle service.

#### BVI-03-10T

and compressor wheel.