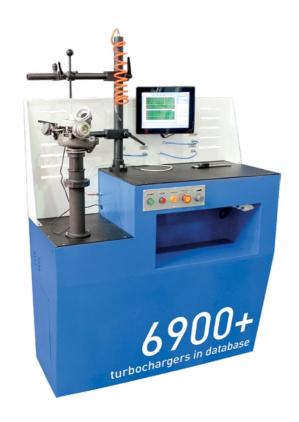

#### **TURBO TESTING BENCH**

# **GEOBOOST-7000**

Combined bench for geometry calibration and performance evaluation

- Rapid static calibration of turbocharger geometry
- Full dynamic diagnostics at different operating modes
- 7000 turbochargers in database
- Oil leakage test using heated oil and compressed air
- N75 valve testing