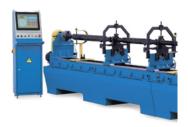

# **SHAFT BALANCING MACHINE**

low-speed balancing process of turbine shaft

# DBST-20

low-speed balancing of the rotor in the turbocharger center housing rotating assembly.

**TURBOCHARGER CHRA BALANCER** 