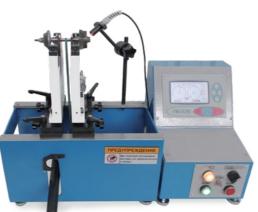

# **SHAFT BALANCING MACHINE**

low-speed balancing process of turbine shaft

# DBST-20

low-speed balancing of the rotor in the turbocharger center housing rotating assembly.

**TURBOCHARGER CHRA BALANCER** 