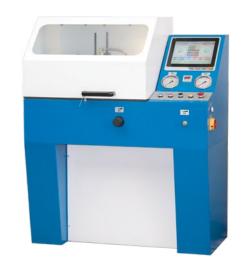

# **TURBO BOOST TEST**

#### Professional turbo boost calibration

- Dynamic turbocharger calibration
- Turbocharger geometry tuning without reference testplan
- Turbocharger efficiency calculation
- Boost to mass flow rate graphs of turbocharger inlet and outlet
- N75 valve testing