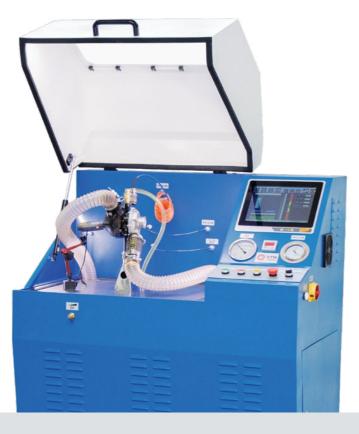

#### **TURBO TESTING BENCH**

# **GEOBOOST-7000**

Combined bench for geometry calibration and performance evaluation

- Rapid static calibration of turbocharger geometry
- Full dynamic diagnostics at different operating modes
- 7000 turbochargers in database
- Oil leakage test using heated oil and compressed air
- N75 valve testing